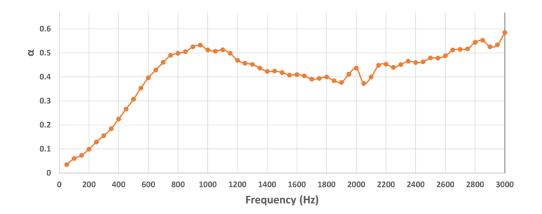

Circularity

Fertile + Recyclable

**Acoustic Absorption (%)** 

50

CO2 Containment (kg/m2)

6,89

Fire behaviour

Flame enclosing

Thickness Tolerance (mm)

1-2

Surface Finish

Uncoated

**Processing** 

Woodworking

**Production Origin** 

The Netherlands

**Biobased Content (%)** 

100

Compressive strength (N/mm²)

4,28

Tensile strength (N/mm²)

1,24

Flexural Strength (N/mm²)

3,99

Hardness (N)

1320

Moisture content (m/m%)

4,13

Shrink/swell (mm/m)

0,5

Fire Class Certificate

D-S1-D0

**Burnthrough Test** 

19 Minutes

(NEN6069:2005)

Thermal Qualities

Pending, results expected

in summer 2025

**VOC/VOS Certificate** 

Exemplary Level

(NEN 16516)

**EPD/LCA Certificate** 

€0,99 MKI Score

6,89 kg CO2

Capture p m2

Link to Certificates

## **Acoustic Absorption Graph**